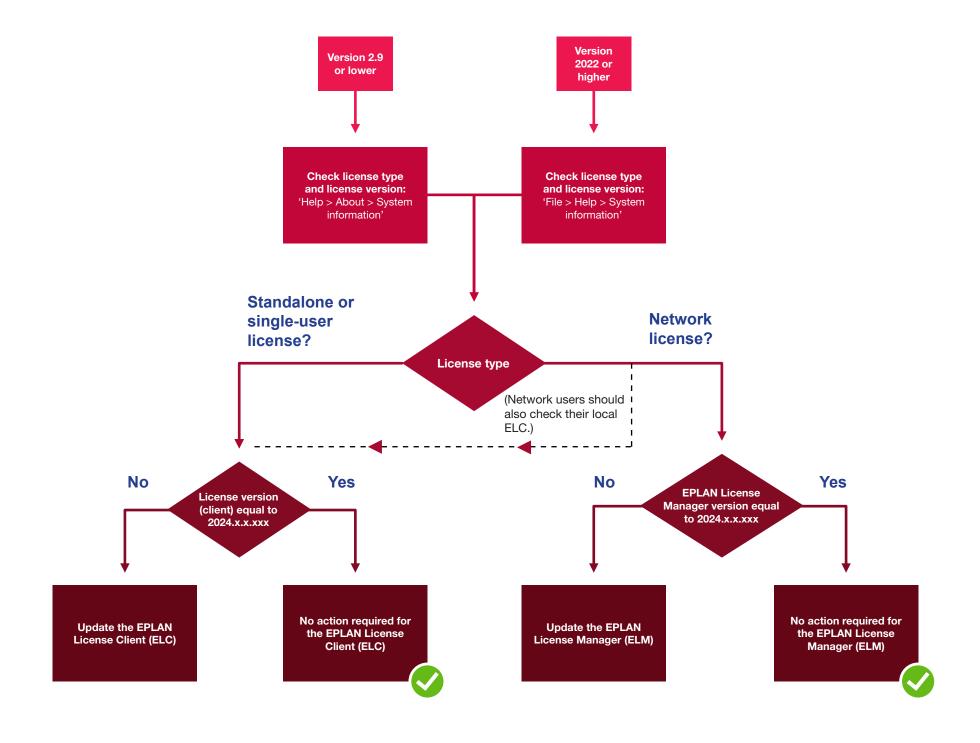

## How can I update the EPLAN License Client or EPLAN License Manager?

### You have a single-user license and may install software on your computer

- Use the current Download Manager in your EPLAN product and install the latest EPLAN License Client.
  - The Download Manager is located in your product under the following menu path:

    File > Help > Command group Support > Support & Updates > Command
    group Updates > Download Manager
- The latest installation of the EPLAN License Client is sufficient to continue to use your installed EPLAN versions.

#### You have a single-user license and may not install any software

Contact your IT department.

Your IT department must perform the following steps on your computer:

- 1. Download the current version of the EPLAN License Client from our download page <a href="https://www.eplan-software.com/services/downloads">www.eplan-software.com/services/downloads</a>.
- 2. Update the EPLAN License Client on your computer.
- → You do not have to update your installed EPLAN products. The latest installation of the EPLAN License Client is sufficient to continue to use your installed EPLAN versions.

#### You are using a network license in your company

Contact the administrator of your EPLAN License Manager (ELM).

The following steps have to be carried out by the **Administrator** on the server of the EPLAN License Manager:

- Download the current version of the EPLAN License Manager from our download page <u>www.eplan-software.com/services/downloads</u>.
- ! Do not under any circumstances uninstall the outdated version of the EPLAN License Manager.
- 2. Update the EPLAN License Manager on the server.
- → You can find detailed instructions for updating the EPLAN License Manager in the download package of the EPLAN License Manager.